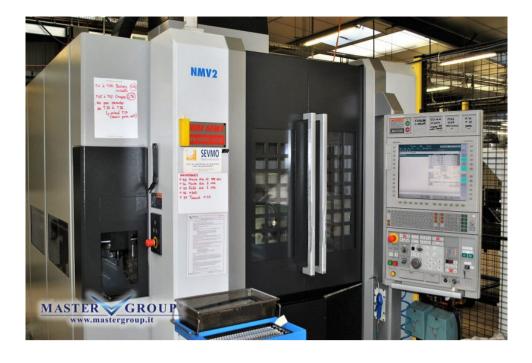

## MORI SEIKI NMV 1500 DCG

- USED - 5-AXIS BRIDGE-TYPE VERTICAL MACHINING CENTRE

| YEAR               | 2010                                                                                                                                   |
|--------------------|----------------------------------------------------------------------------------------------------------------------------------------|
| CODE               | 17U4444                                                                                                                                |
| X-AXIS TRAVEL      | 420 mm                                                                                                                                 |
| Y-AXIS TRAVEL      | 210 mm                                                                                                                                 |
| Z-AXIS TRAVEL      | 400 mm                                                                                                                                 |
| RAPID FEEDS X-Y-Z  | 50 - 45 - 40 m/min                                                                                                                     |
| SPINDLE            | 40000 rpm; 5,5-7,5 kW; HSK E32                                                                                                         |
| 4/5th -AXIS TRAVEL | +160° -180 /360 °                                                                                                                      |
| TABLE SIZE         | 250 mm                                                                                                                                 |
| MAX ADMITTED LOAD  | 50 Kg                                                                                                                                  |
| TOOL MAGAZINE      | CHAIN-TYPE ; 61 POS                                                                                                                    |
| CONTROL UNIT       | MSX-711 IV                                                                                                                             |
| WEIGHT             | 7500 Kg                                                                                                                                |
| OVERALL DIMENSIONS | 2000 x 3190 x 2820 mm                                                                                                                  |
| ACCESSORIES        | TOOL SETTER ; SWARF CONVEYOR ; SPRAY GUN ;<br>LINEAR SCALES ; RENISHAW TOUCH PROBE                                                     |
| NOTE               | MAX PIECE DIMENSIONS - DIAMETER: 250 mm<br>HEIGHT: 250 mm; WITH No 60 TOOL HOLDERS HSK-<br>E32; THROUGH-TOOL AIR BLAST; C-AXIS: 67 rpm |
| PRICE              | To be defined                                                                                                                          |